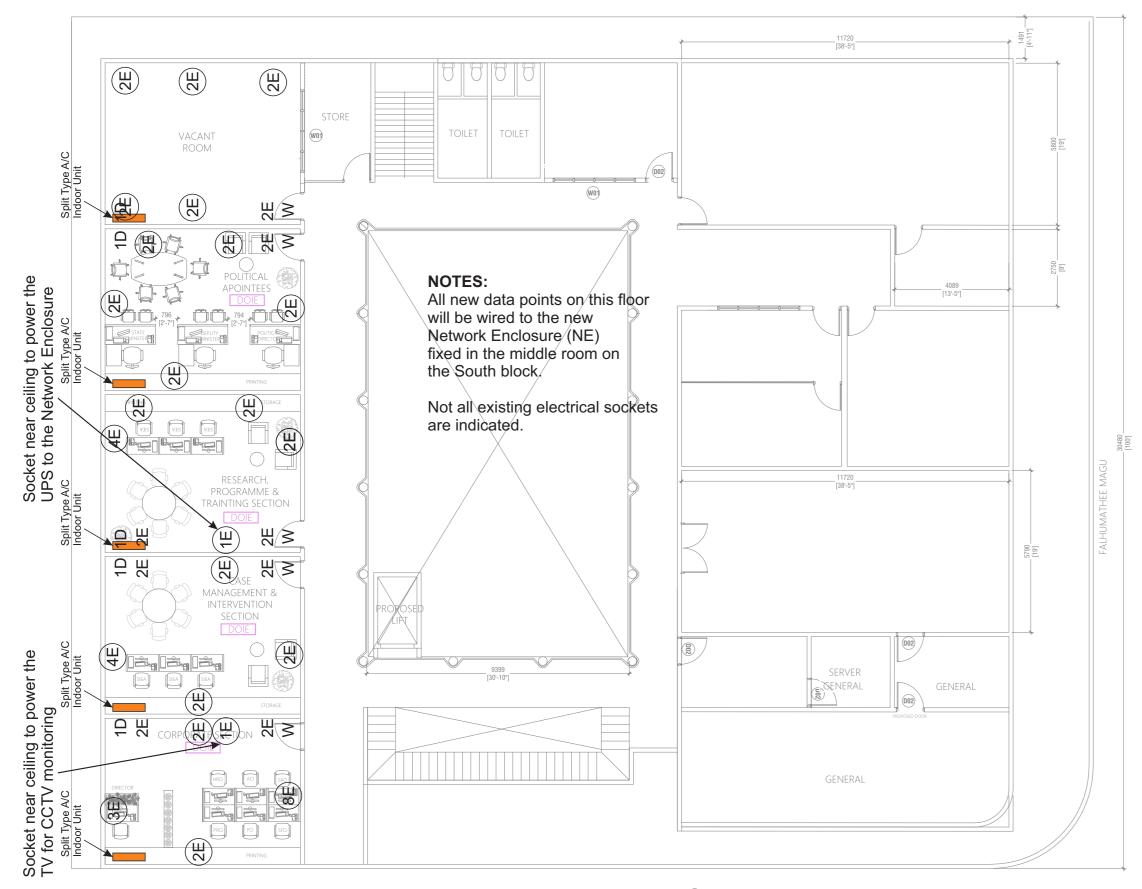

## THIRD FLOOR

All new power sockets are to be 13 Amperes, UK or Universal type, to be fixed on the walls, 300mm above finished floor level, except for the power socket for the Network Enclosure which needs to be near the ceiling.

Use Dual Gang or Single Gang power sockets where relevant.

Total new power sockets on Third Floor: 57 Total new power sockets on Ground Floor: 1

(xE) Electric Socket 13Amperes (New) where x represents quantity.

- D Wired Data Point (Existing) from old Izzudhdheen School Network
- W WiFi Access Point connection point (Existing) from old Izzudhdheen School Network
- NE Network Enclosure (Existing) from old Izzudhdheen Network
- E Electrical (Existing) Not all existing electrical points are indicated

All new power sockets are to be 13 Amperes, UK or Universal type, to be fixed on the walls, 300mm above finished floor level, except for the power socket for the Network Enclosure which needs to be near the ceiling.

Use Dual Gang or Single Gang power sockets where relevant.

Total new power sockets on Third Floor: 57 Total new power sockets on Ground Floor: 1

Electric Socket 13Amperes (New) where *x* represents quantity.

- Wired Data Point (Existing) from old Izzudhdheen School Network
- WiFi Access Point connection point (Existing) from old Izzudhdheen School Network
- NE Network Enclosure (Existing) from old Izzudhdheen Network
- Electrical (Existing) Not all existing electrical points are indicated