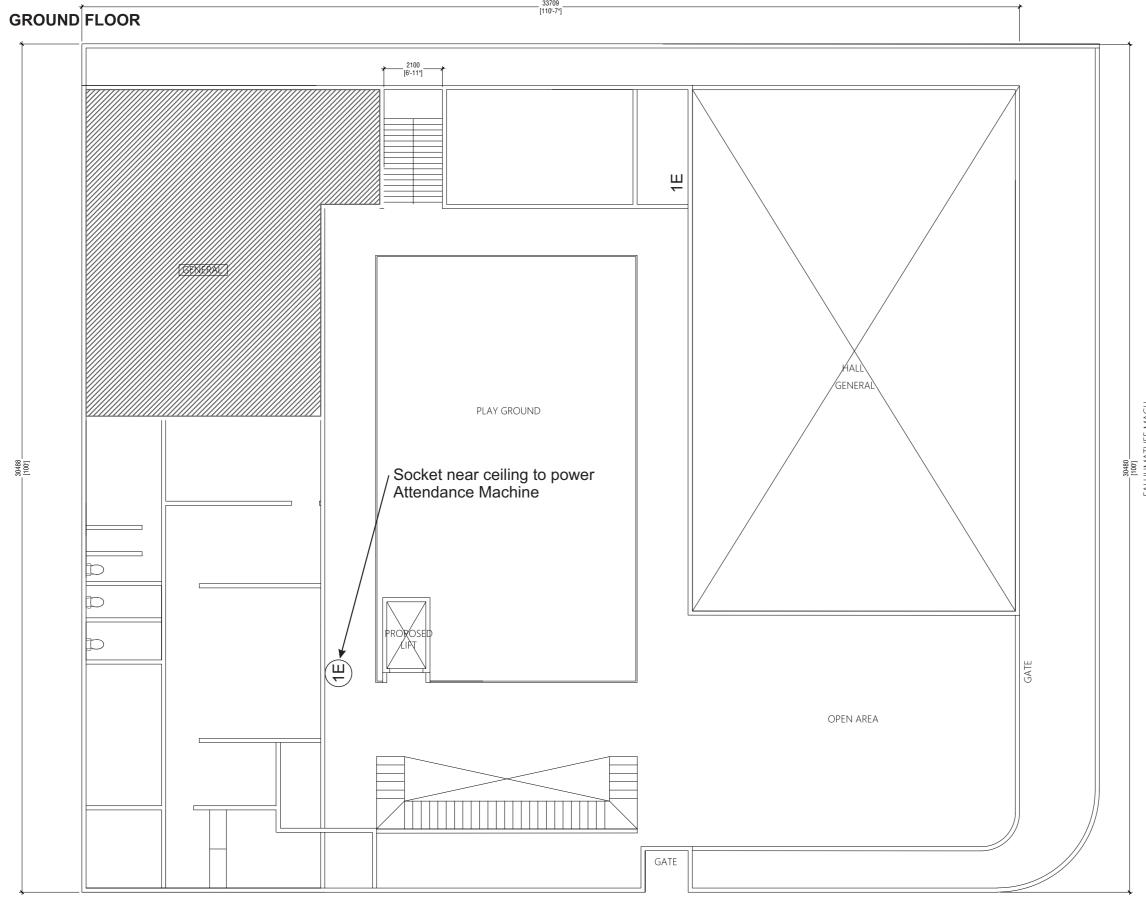

The power socket for the attendance machine on the Ground Floor shall be fixed near the ceiling, with casing fixed down to the height where the attendance machine will be fixed.

Power sockets and boxes they are fixed on shall be white in colour.

Use Dual Gang or Single Gang power sockets where relevant.

Total new power sockets on Third Floor: 57 Total new power sockets on Ground Floor: 1

(xE) Electric Socket 13Amperes (New) where x represents quantity.

Use Dual Gang or Single Gang power sockets where relevant.

Total new power sockets on Third Floor: 57 Total new power sockets on Ground Floor: 1

Electric Socket 13Amperes (New) where *x* represents quantity.